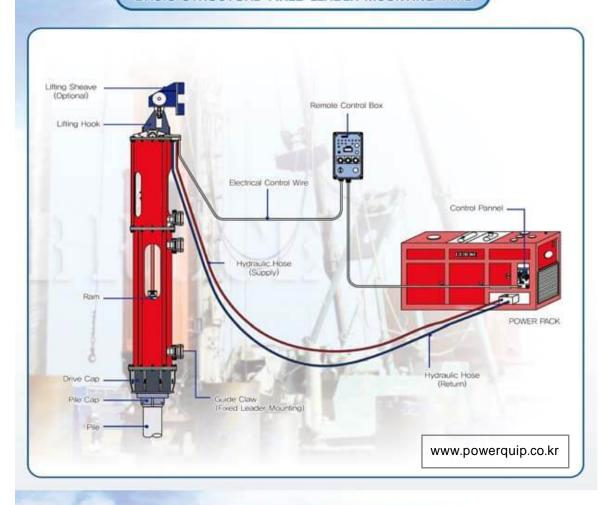

## BASIC STRUCTURE-FIXED LEADER MOUNTING TYPE



## HAMMER MOUNTING TYPE & DIMENSION

## **Fixed Leader Type**





| TYPE     | GUIDE SHAPE | DIMENSION(mm) |
|----------|-------------|---------------|
| TYPE "A" | ROUND       | Φ70 X 330     |
|          |             | Φ101,6 X 600  |
| TYPE "B" | SQUARE      | □ 60 X 500    |
|          |             | □ 80 X 400    |
|          |             | □ 80 X 600    |
|          |             | □ 90 X 515    |
|          |             | □ 100 X 600   |
|          |             | □ 120 X 720   |

- Other dimension and type can be modified,
  Long pile skirt & Offshore Leader for crane suspended are Optional,

Copyright 2021 BRUCE Piling Equipment. All rights reserved. Note to Bruce Piling Equipment Users Restricted Rights

-- Use, duplication or disclosure restricted by Bruce Piling Equipmen