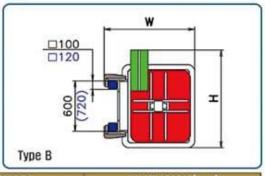

## HAMMER MOUNTING TYPE & DIMENSION

## **Fixed Leader Type**

| TYPE     | GUIDE SHAPE | DIMENSION(mm) |
|----------|-------------|---------------|
| TYPE "A" | ROUND       | Φ70 X 330     |
|          |             | Φ101,6 X 600  |
| TYPE "B" | SQUARE      | □ 60 X 500    |
|          |             | □ 80 X 400    |
|          |             | □ 80 X 600    |
|          |             | □ 90 X 515    |
|          |             | □ 100 X 600   |
|          |             | □ 120 X 720   |