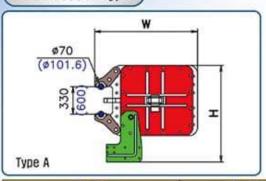

## HAMMER MOUNTING TYPE & DIMENSION

## **Fixed Leader Type**

| TYPE     | GUIDE SHAPE | DIMENSION(mm) |
|----------|-------------|---------------|
| TYPE "A" | ROUND       | Φ70 X 330     |
|          |             | Φ101,6 X 600  |
| TYPE "B" | SQUARE      | □ 60 X 500    |
|          |             | □ 80 X 400    |
|          |             | □ 80 X 600    |
|          |             | □ 90 X 515    |
|          |             | □ 100 X 600   |
|          |             | □ 120 X 720   |