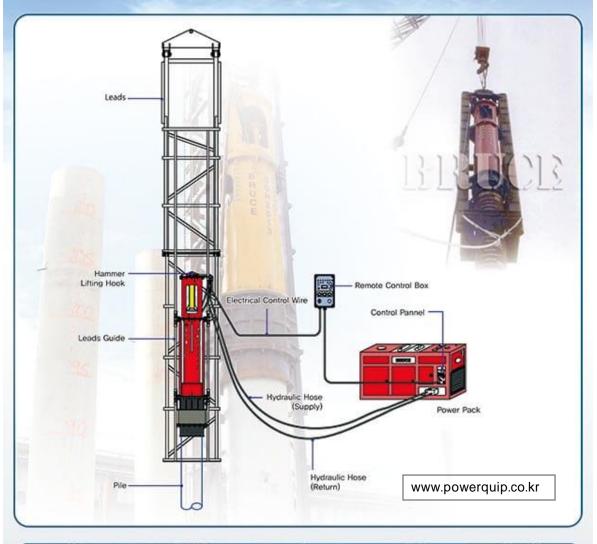

## BASIC STRUCTURE - U TYPE LEADS





## U Type Leads

| BRUCE Model | U Type Leads Size (inch) | Hammer | Dimension | (inch) |
|-------------|--------------------------|--------|-----------|--------|
|             |                          | Α      | В         | C      |
| SGH-0212    | 8 X 27                   | 9      | 26        | 32.7   |
| SGH-0312    | 8 X 27                   | 9      | 26        | 32.7   |
| SGH-0412    | 8 X 27                   | 9      | 26        | 32,7   |
| SGH-0512    | 8 X 33                   | 9      | 32        | 40.2   |
| SGH-0712    | 8 X 33                   | 9      | 32        | 40.2   |
| SGH-1012    | 10 X 50                  | 11     | 49        | 56,9   |
| SGH-1212    | 10 X 50                  | . 11   | 49        | 56,9   |
| SGH-1412    | 11 X 57                  | 12