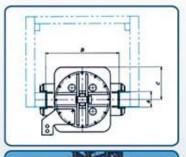

## BASIC STRUCTURE - U TYPE LEADS

## U Type Leads

| BRUCE Model | U Type Leads Size (inch) | Hammer | Dimension | (inch) |
|-------------|--------------------------|--------|-----------|--------|
|             |                          | Α      | В         | C      |
| SGH-0212    | 8 X 27                   | 9      | 26        | 32.7   |
| SGH-0312    | 8 X 27                   | 9      | 26        | 32.7   |
| SGH-0412    | 8 X 27                   | 9      | 26        | 32,7   |
| SGH-0512    | 8 X 33                   | 9      | 32        | 40.2   |
| SGH-0712    | 8 X 33                   | 9      | 32        | 40.2   |
| SGH-1012    | 10 X 50                  | 11     | 49        | 56,9   |
| SGH-1212    | 10 X 50                  | . 11   | 49        | 56,9   |
| SGH-1412    | 11 X 57                  | 12     | 56        | 64.2   |
| SGH-1612    | 11 X 57                  | 12     | 56        | 64.2   |
| SGH-1812    | 11 X 57                  | 12     | 56        | 64.2   |
| SGH-2012    | 11 X 57                  | 12     | 56        | 64.2   |
| SGH-2015    | 11 X 57                  | 12     | 56        | 64,2   |
| SGH-3012    | 16 X 81                  | 17     | 80        | 85.8   |
| SGH-3013    | 16 X 81                  | 17     | 80        | 85.8   |
| SGH-4212    | 16 X 81                  | 17     | 80        | 85,8   |

The Hammer dimension of "A" can be changed upon request.
Other dimension and type can be modified.

Copyright 2021 BRUCE Piling Equipment. All rights reserved. Note to Bruce Piling Equipment Users Restricted Rights -- Use, duplication or disclosure restricted by Bruce Piling Equipment.